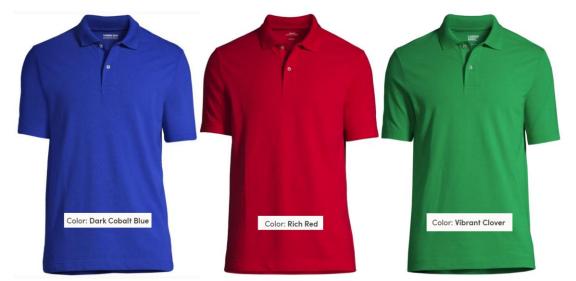

Volunteers may purchase any solid color, collared shirt (short sleeve) in Lands End inventory but the Men's & Women's Embroidered Logo Short Sleeve Mesh Polo Shirts are suggested based on cost and fabric. Remember, retreat shirts are blue, red & red & red & red & red & shares shades of these colors are okay but darker shades are preferable.

Examples of the shirts are shown on the next page...

Men's

Women's