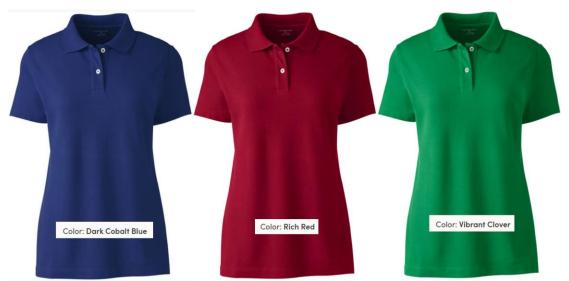

Volunteers may purchase any solid color, collared shirt (short sleeve) in Lands End inventory but the Men's & Women's Embroidered Logo Short Sleeve Mesh Polo Shirts are suggested based on cost and fabric. Remember, retreat shirts are blue, red & red & red & red & red & shares shades of these colors are okay but darker shades are preferable.

Examples of the shirts are shown on the next page...

Men's

Women's